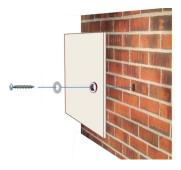

#### AAN DE WAND:

Bij bevestiging aan een wand of achterplaat moeten de ringen groter zijn dan de kop van de schroef, zodat het materiaal de ruimte heeft om wat te werken. Door een sluitringetje achter de schroef te plaatsen zorg je dat de plaat toch stevig vast komt te zitten.