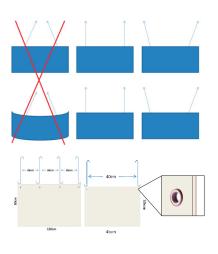

#### HANGEND:

Als het bord opgehangen wordt, is het belangrijk dat de kabels/haken verticaal hangen. Als dat niet mogelijk is moeten de kabels/haken naar buiten gericht zijn. Als het ophangsysteem naar binnen gericht hangt gaat de plaat krom staan. De gaten/ ringen mogen maximaal 40 cm uit elkaar zitten.

## **BESTAND AANLEVEREN:**

- PDF met minimaal 100 dpi op ware grootte
- Zonder snijtekens
- Met 1 cm afloop rondom