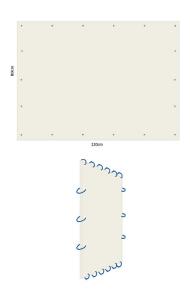

### AAN EEN HEKWERK:

Als het bord aan een hekwerk bevestigd wordt, kunnen de ringen het beste om de 20 cm gezet worden. Het is belangrijk om het bord niet té strak vast te trekken met tiewraps, zodat het materiaal de ruimte heeft om een beetje te werken.