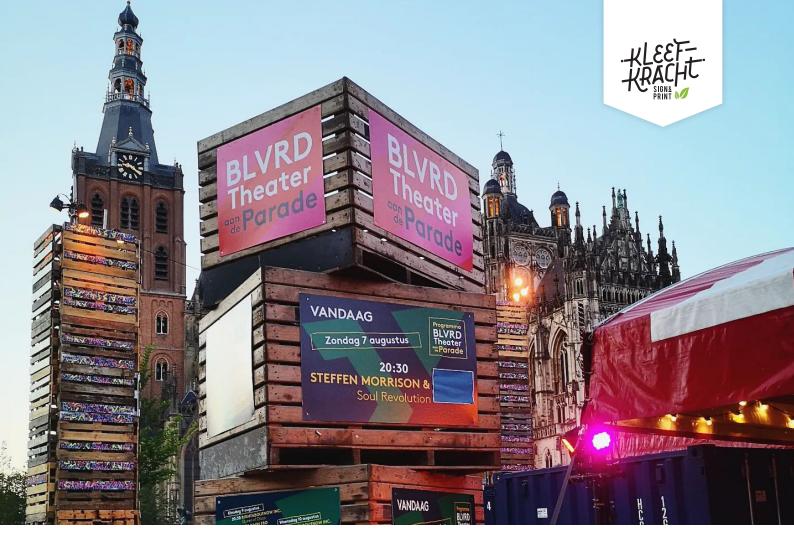

# **GREENBOARD OUTDOOR KARTON**

Dit materiaal is uitermate geschikt voor kortdurend buitengebruik voor bijvoorbeeld evenementen. Door de hoge kwaliteit zijn de prints tot maximaal 12 weken buiten toe te passen. Vanwege vaak wisselende weersomstandigheden kan het wel voorkomen dat de plaatjes wat krom trekken. Zie volgende pagina voor tips voor het bevestigen van het materiaal.

### TOEPASSINGEN:

Greenboard kan op verschillende manieren toegepast worden: hangend, tegen een hek, op palen of rechtstreeks op een wand/ achterplaat. Het is wel belangrijk dat de borden zorgvuldig bevestigd worden, omdat het kwetsbaar materiaal is. In alle gevallen geldt dat er het beste ringen geslagen kunnen worden op de plekken waar de borden bevestigd worden.