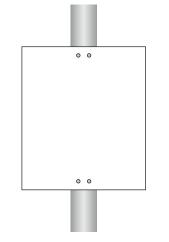

#### AAN EEN PAAL:

Bij bevestiging aan een paal is het belangrijk dat de gaten/ringen die gebruikt worden om het bordje aan de paal te bevestigen, <u>niet</u> <u>breder zitten dan de paal is</u>. Anders bestaat de kans dat het materiaal uitscheurt als de tie-wraps worden aangetrokken.